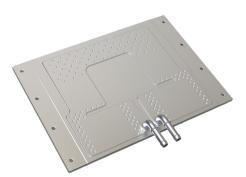

#### **ADAS** Cooling

- Ultrathin aluminum cooling plates
- Specifically designed for ADAS control modules
- Capability for multi-level mounting surface design
- High level of cleanliness ensures system reliability
- Meets stringent demands of ADAS cooling requirements