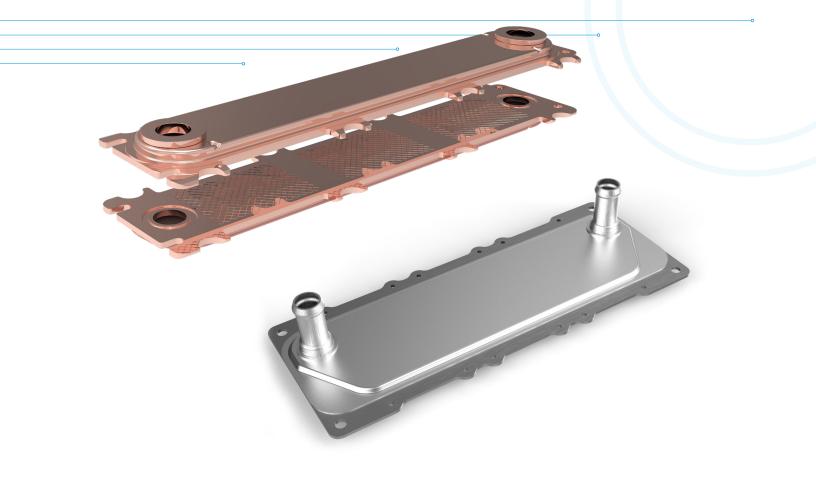

### **Power Electronics Cooling**

- Higher power density
- High-cycle durability against thermal fatigue
- Ensures maximum junction temperature is limited
- Maintains required temperature delta across system layers
- Both single- and double-sided cooling solutions available
- Maximizes Insulated Gate Bipolar Transistor (IGBT) efficiency
- For DC/AC inverter and DC/DC converter cooling
- Lightweight, fluxless brazed aluminum construction
- Superior flatness for chip thermal contact