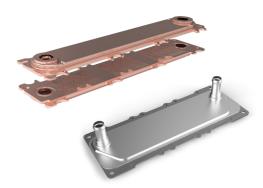

### **Power Electronics Cooling**

- Higher power density
- High-cycle durability against thermal fatigue
- Ensures maximum junction temperature is limited
- Maintains required temperature delta across system layers
- Both single- and double-sided cooling solutions available
- Maximizes Insulated Gate Bipolar Transistor (IGBT) efficiency
- For DC/AC inverter and DC/DC converter cooling
- Lightweight, fluxless brazed aluminum construction
- Superior flatness for chip thermal contact