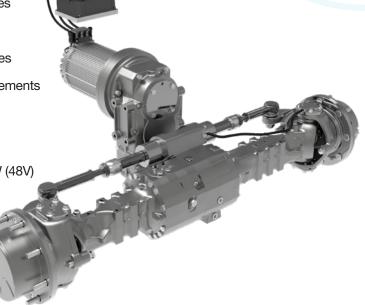

# Spicer<sup>®</sup> Electrified<sup>™</sup> **e-Axle**

eS211

# **Benefits**

- Conventional axle driven by electric motor
- High driveline efficiency
- Modular motor interface to fit all motor technologies
- Minimal impact on vehicle frame
- Compatible with multiple motor diameters and sizes
- Wide range of motors to meet performance requirements

## **Features**

- Peak power: 75,5 kW (96V) or 33,8 kW (48V)
- Continuous output power: 32 kW (96V) or 15,5 kW (48V)
- Peak output torque (nominal): 20 kNm
- DC voltage range (V): 48 to 96V