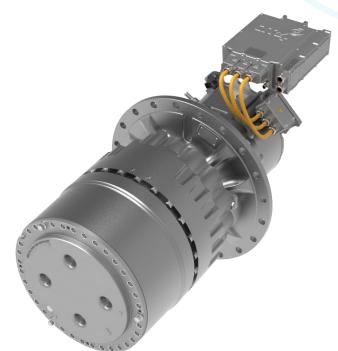

## Spicer<sup>®</sup> Electrified<sup>™</sup> e-Hub Drive

eSH801

## **Product Benefits**

- A fully integrated electro-mechanical system
- Integrates proven heavy-duty Spicer® axle architecture
- Utilizes Brevini® planetary drive designs
- Employs TM4® electric motor technology
- Uses Dana's advanced control expertise

## **Product Features**

- Maximum output speed: 64-117 RPM
- Peak output torque: 19-36 kNm
- Peak output power: 193 kW
- Continuous output power: 139 kW
- DC voltage range (V): 350 to 750 V
- Maximum current (A): 350 A