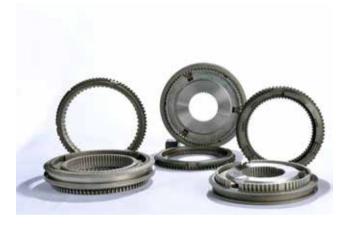

#### **Application**

Light-, medium-, and heavy-duty trucks and construction machinery transmissions.

#### **Product**

New generation synchronizers family setting new standards for fuel efficiency and ease of shifting.

### Range

Cone sizes from 90 to 184 mm, single, double, and triple cone design. Brass, sintered bronze, molybdenum, and carbon available.