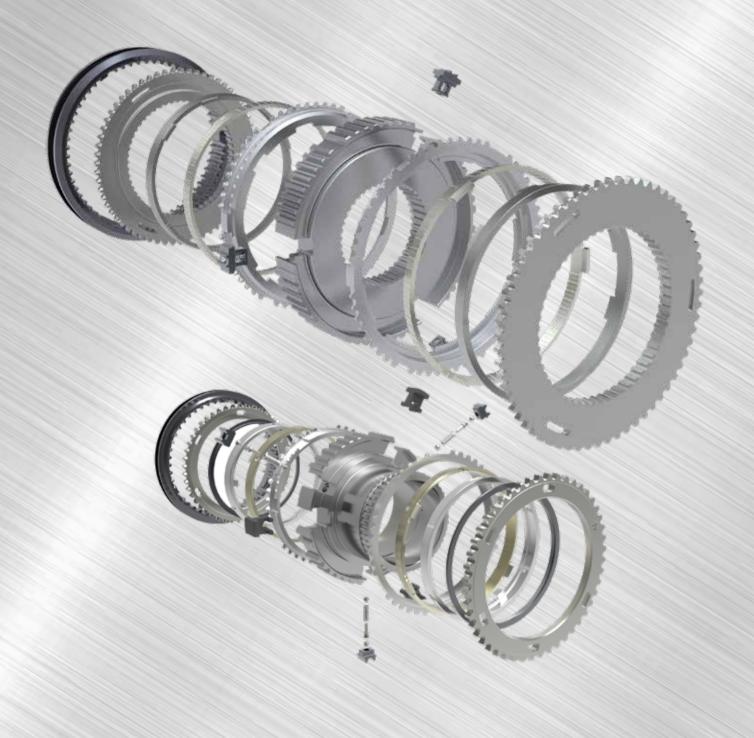

#### **Application**

Light-, medium-, and heavy-duty trucks and construction machinery transmissions.

#### **Product**

New generation synchronizers family setting new standards for fuel efficiency and ease of shifting.

#### **Main Features**

Fast, smooth, reliable shift in all operating conditions, long life design (up to 1,500,000 shifts), high torque capacity (up to 27.000 Nm), reduced shifting time, robustness, and ease of assembly.

### Range

Cone sizes from 90 to 184 mm, single, double, and triple cone design. Brass, sintered bronze, molybdenum, and carbon available.