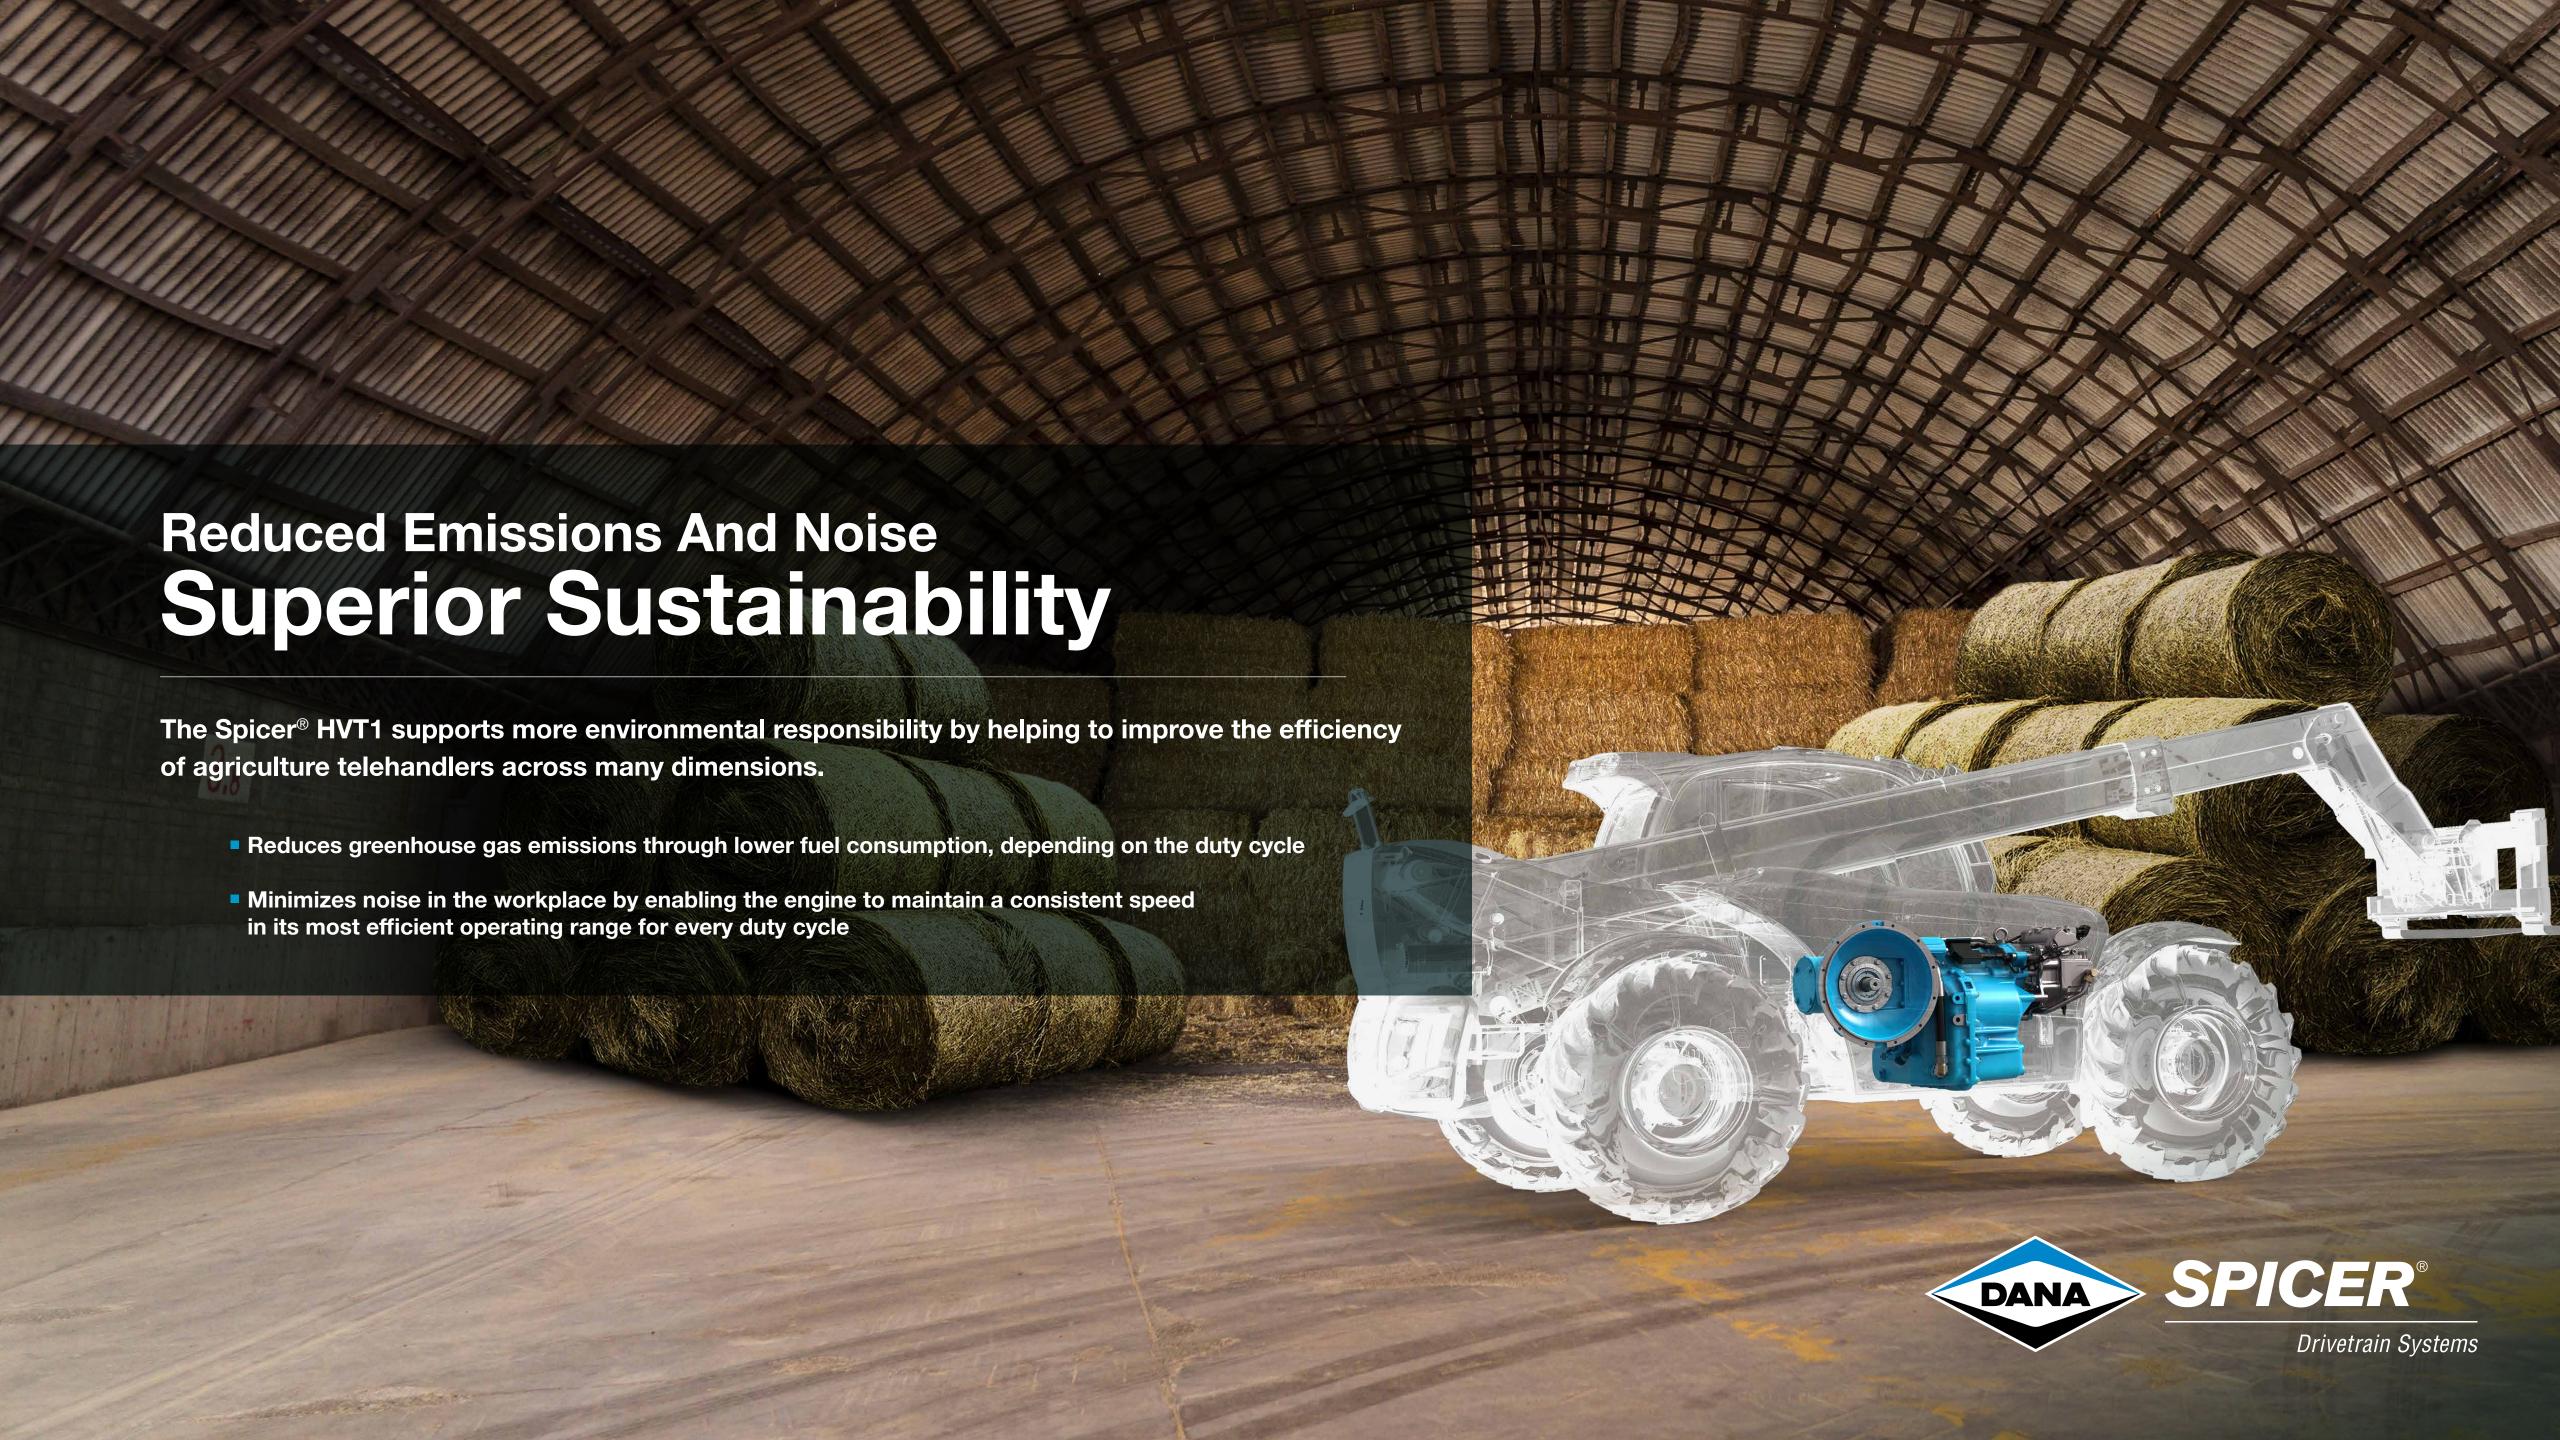

The Spicer® HVT1 features a unique combination of hydrostatic and powershift in an integrated 90-degree gearbox that offers exceptionally precise low-speed maneuvering control and smooth, progressive response for loading and handling cycles. It also enables best-in-class on-road travel speeds, exceptional climbing, and high-speed towing capabilities.

Simply put, the Spicer® HVT1 is the superior choice for agriculture telehandlers in every way.

The Spicer® HVT1 features a unique combination of hydrostatic and mechanical drives that provides more efficient engine utilization, high power for work functions, increased travel speeds, best-in-class towing capacity, and expanded machine versatility.