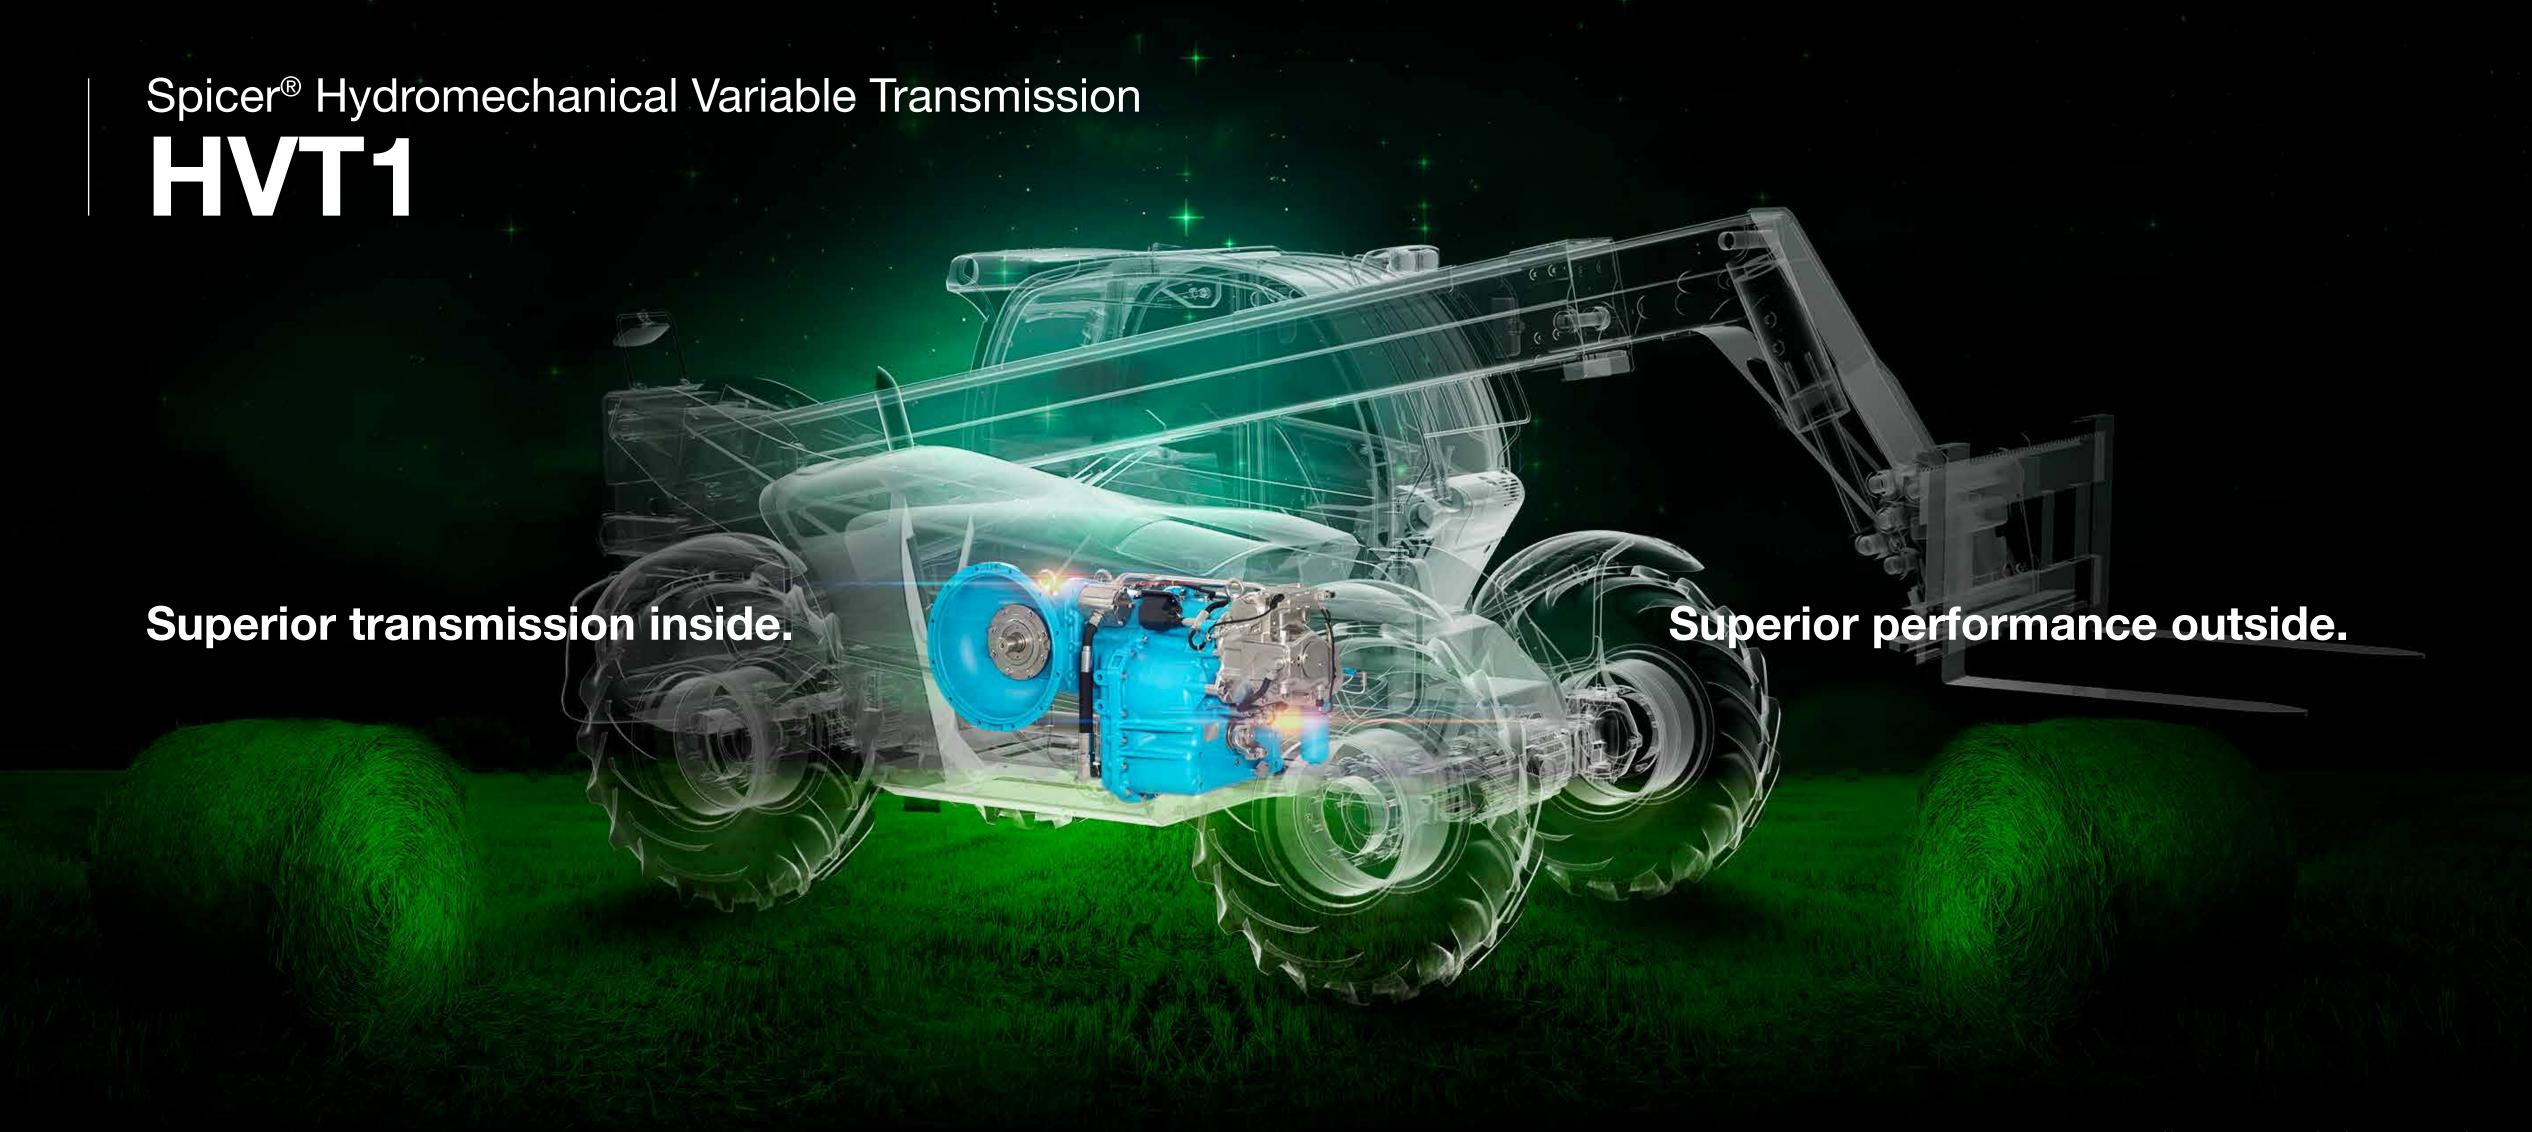

The Spicer® HVT1 is the world's first powersplit transmission specifically designed for agriculture telehandlers. Its advanced technology is engineered to deliver superior benefits to equipment manufacturers, owners, and operators alike.

The Spicer® HVT1 features a unique combination of hydrostatic and powershift in an integrated 90-degree gearbox that offers exceptionally precise low-speed maneuvering control and smooth, progressive response for loading and handling cycles. It also enables best-in-class on-road travel speeds, exceptional climbing, and high-speed towing capabilities.

Simply put, the Spicer® HVT1 is the superior choice for agriculture telehandlers in every way.

The Spicer® HVT1 features a unique combination of hydrostatic and mechanical drives that provides more efficient engine utilization, high power for work functions, increased travel speeds, best-in-class towing capacity, and expanded machine versatility.