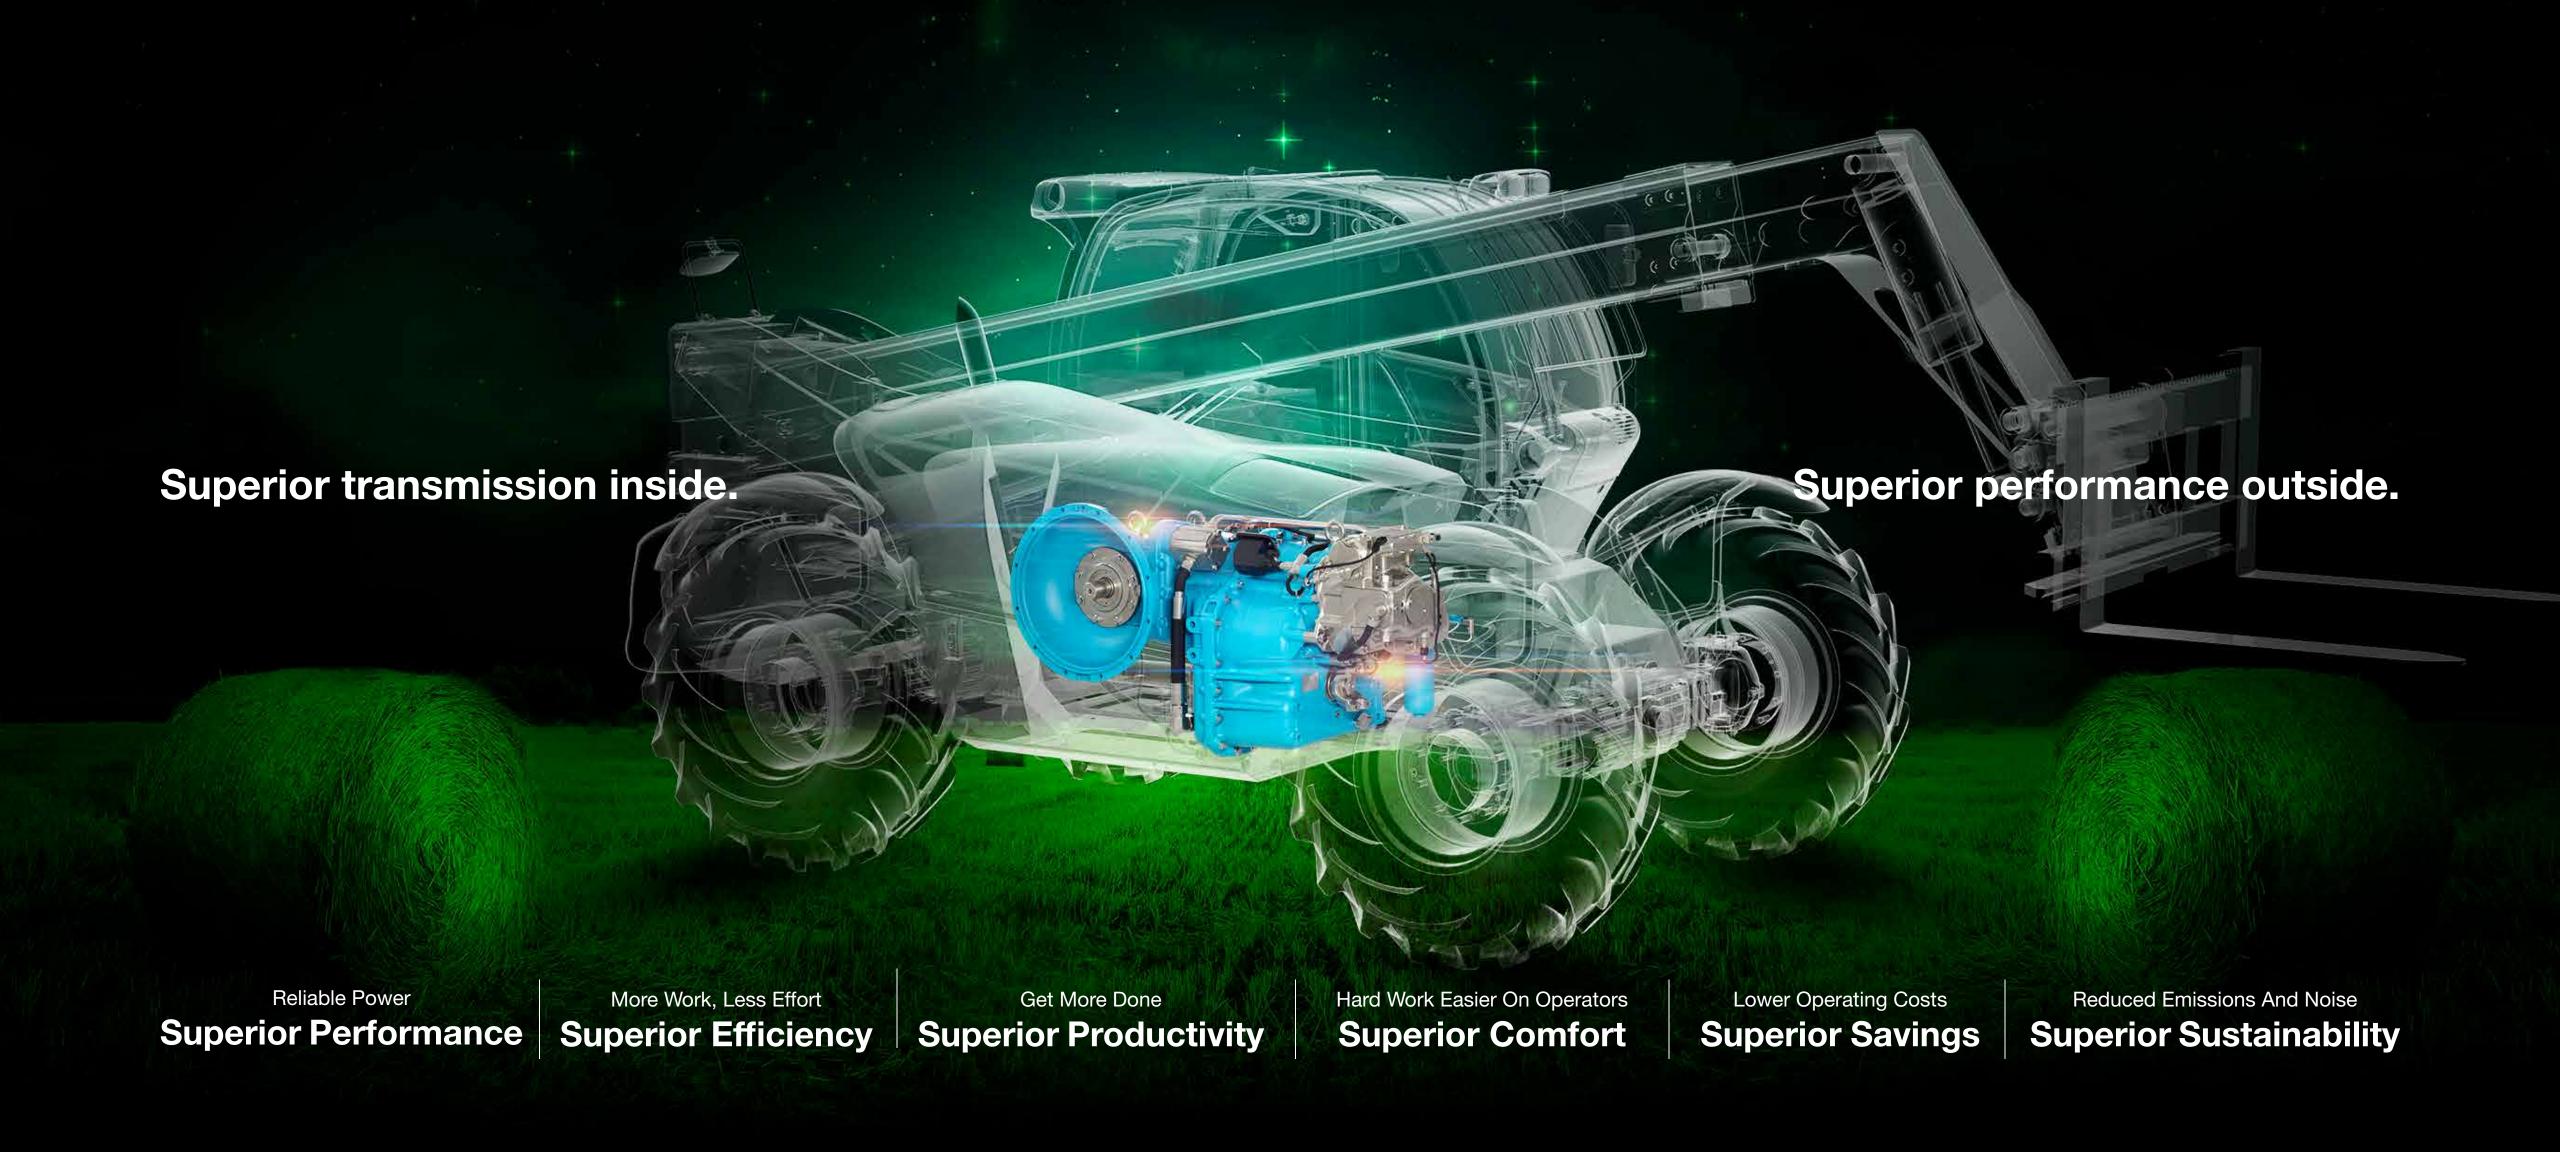

The Spicer® HVT1 is the world's first powersplit transmission specifically designed for agriculture telehandlers. Its advanced technology is engineered to deliver superior benefits to equipment manufacturers, owners, and operators alike.

However you measure performance, it supplies clear advantages over competing conventional transmissions, helping next-generation telehandlers achieve new levels of productivity, sustainability, control, refinement, fuel efficiency, ease of use, and operator comfort.