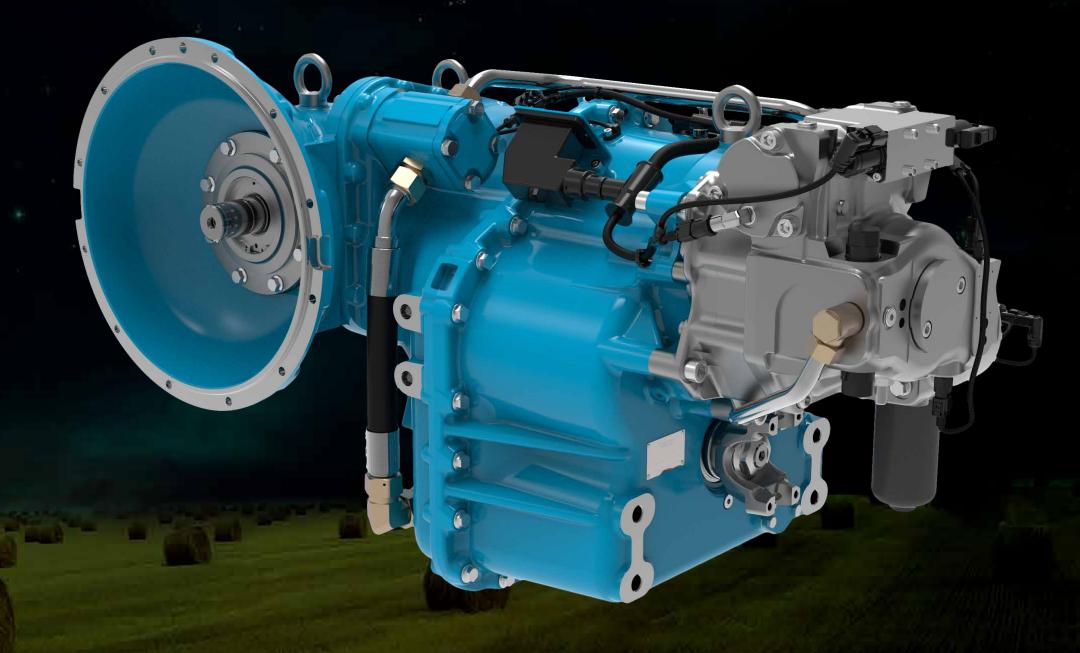

The Spicer® HVT1 features a unique combination of hydrostatic and powershift in an integrated 90-degree gearbox that offers exceptionally precise low-speed maneuvering control and smooth, progressive response for loading and handling cycles. It also enables best-in-class on-road travel speeds, exceptional climbing, and high-speed towing capabilities.

Simply put, the Spicer® HVT1 is the superior choice for agriculture telehandlers in every way.

The Spicer® HVT1 features a unique combination of hydrostatic and mechanical drives that provides more efficient engine utilization, high power for work functions, increased travel speeds, best-in-class towing capacity, and expanded machine versatility.

- Supports power inputs from 80 to 115 kw (110 to 155 horsepower)
- Fully decouples engine speed from travel speed, allowing the engine to work at its optimal speed for maximum efficiency
- Enables on-road travel and high-speed towing speeds of up to 50 km/h (31 mph) to accelerate deployment from jobsite to jobsite
- Supplies maximum torque, even at standstill, to support a wide range of rigorous work demands, such as digging and loading
- Fits within current telehandler design envelopes, providing OEMs with the flexibility to either downsize the engine or improve overall system capabilities