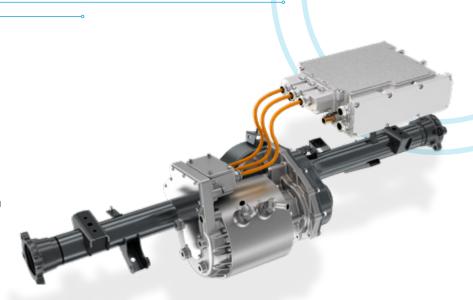

# Spicer<sup>®</sup> Electrified<sup>™</sup> e-Drive Axle

### **Product Features**

- Maximum GVW of 1.9T
- Maximum GAWR of 1.1T
- Rated for 14,000 RPM
- Peak Power of 180 kW
- Maximum output torque of 4,500 Nm
- Open differential
- Reduction ratios: 14.88, 11.83, 10.86, 9.13, and 7.71
- Differential size: M180 / M190