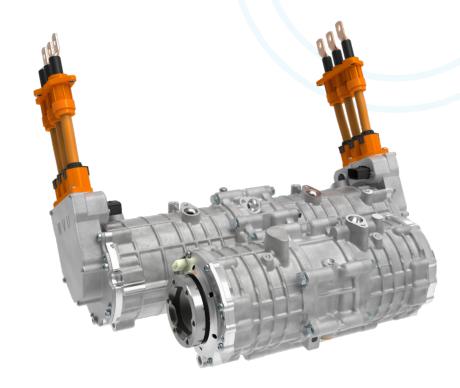

## eS2500i-TV

# e-Drive System

### **Features**

400V Dual motor e-Drive system

Peak total power: 162 kW

Max total torque: 2500 Nm

Max input speed: 25,000 RPM

Gear ratio: 14.58:1

System weight: 60 kg

### **Benefits**

- Torque vectoring capability
- Fully integrated and high performance smart electromagnetic disconnecting system (EMA)

Ideal for High Performance Vehicles.