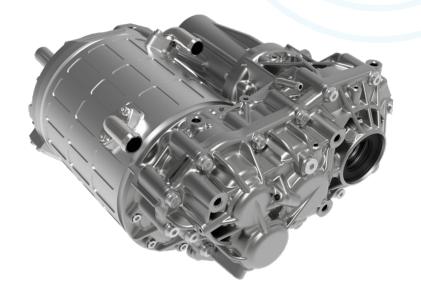

## eS2000i e-Drive System

## **Features**

n Ultracompact medium voltage e-Drive system

n Peak power: 90 kW

n Peak output torque: 2,140 Nm

n Max input speed: 14,000 RPM

n Gear ratio: 12.24:1

n Gearbox weight: 45 kg / 57 kg with remote inverter

## **Benefits**

n High torque and power density

n Geartrain ratio and package are highly modular

Ideal for Passenger Car Vehicles.