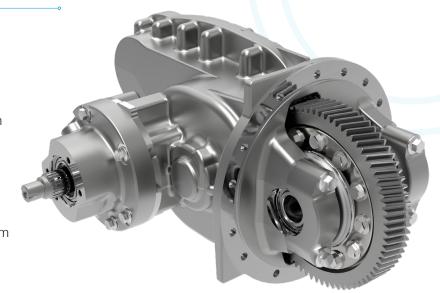

# e-Drive System eG5500r

# **Features**

Single-Speed Power Head

Gear Ratio: 17.24:1

Maximum Operating Input Torque: 320 Nm

Maximum Input Speed: 15,200 RPM

## **Benefits**

Dana Electrically Actuated Park Lock System

Ideal for Pickup Trucks, Vans, and Light Commercial Vehicles