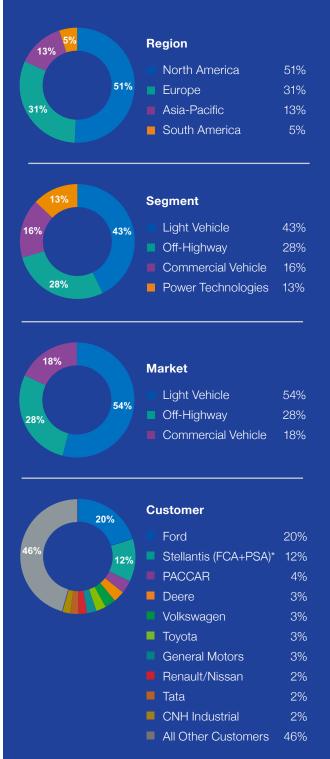

## **Global Sales**

All figures as of year-end December 31, 2020.

\* Includes sales to system integrators for driveline products that support Stellantis vehicles.