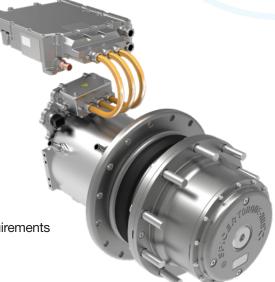

# Spicer<sup>®</sup> Electrified<sup>™</sup> e-Hub Drive

eSC0 Series

## **Product Benefits**

- e-Hub Drive system based on Spicer Torque-Hub C0 Series
- High power-density motor results in a compact solution
- High driveline efficiency increases productivity
- Reduced fuel consumption

### **Product Features**

- 350 750V High Voltage Synchronous motor technology (Continuous Power 100-120 kW)
- 48 120V Low Voltage Synchronous motor technology (Continuous Power 15-40 kW)
- e-Hub Drive output torque ratings: 16, 21, 24 and 36 kNm
- Patented integrated service brake to meet on-road stopping requirements