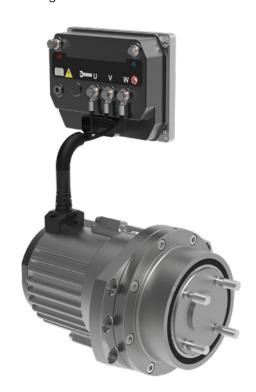

# Spicer<sup>®</sup> Electrified<sup>™</sup> **e-Hub Drive**

**E01S** 

# **Benefits**

- A fully integrated electro-mechanical
- Compact length providing great design flexibility
- Advanced motor technology for higher efficiency with compact size and weight

# **Features**

- Utilize proven Spicer® Torque-Hub® drive design
- 1,000 Nm torque output in a small package size
- An internal spring applied, electronically released parking brake
- IP67 motor protection from environmental hazards