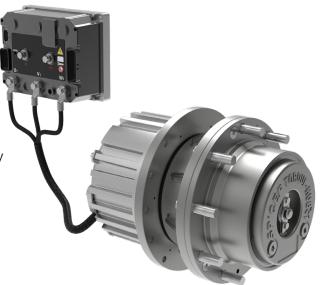

# Spicer<sup>®</sup> Electrified<sup>™</sup> e-Hub Drive

**eAW Series for Mobile Elevated Work Platforms (MEWPs)** 

# **Features**

- Torque outputs from 4kNm to 18kNm
- Internal Parking Brake
- P67 motor protection from environmental hazards
- Integrated motor options for design flexibility
- Space saving integration options including the capability to embed motor controllers into the wheel drives