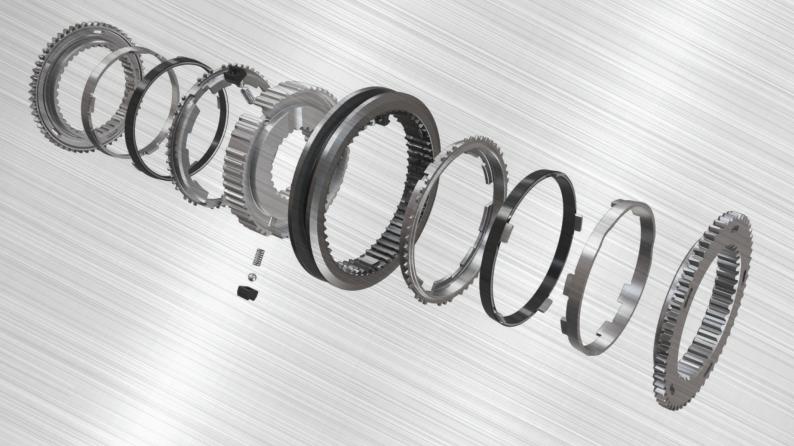

#### **Current Synchronizers Size Range**

**Type:** Reference diameter (mm)

| Single Cones | 62           | 68   | 74     | 82      | 9             | 90  | 114     | 114<br>HD | 153             | 168<br>SM       | 16    | 68 | 184     |
|--------------|--------------|------|--------|---------|---------------|-----|---------|-----------|-----------------|-----------------|-------|----|---------|
| Double Cones | 71/76        | 86.5 | 5 / 92 | 95 / 10 | 0             | 109 | 9 / 116 | 128 / 1   | 35              | 162 / 170<br>SM | ) 162 |    | 2 / 170 |
| Triple Cones | 67 / 71 / 76 |      |        |         | 90 / 95 / 100 |     |         |           | 102 / 110 / 118 |                 |       |    |         |