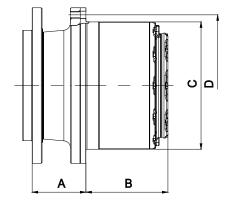

#### Additional Features and Benefits

- I Product range specifically designed for Off-Highway tracked application
- 3 new Products suitable for large tracked vehicles
- Torque ratings from 80.000 Nm to 130.000 Nm
- Wide range of ratios and Internal multidisc parking brake
- High radial and axial load capacity bearings
- Special sealing system designed for severe environmental conditions
- Suitable for hydraulic and electric vehicles, with Dana's hydraulic and electric motors