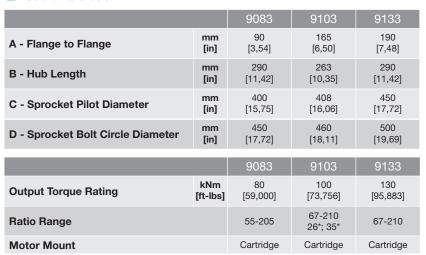

#### Additional Features and Benefits

- I Product range specifically designed for Off-Highway tracked application
- 3 new Products suitable for large tracked vehicles
- Torque ratings from 80.000 Nm to 130.000 Nm
- Wide range of ratios and Internal multidisc parking brake
- High radial and axial load capacity bearings
- Special sealing system designed for severe environmental conditions
- Suitable for hydraulic and electric vehicles, with Dana's hydraulic and electric motors